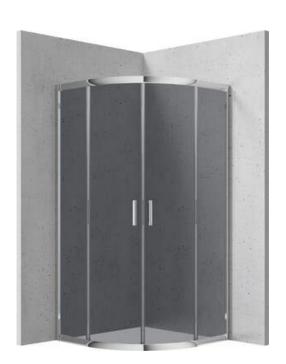

## Shower cabin, half round

**Product code**: KYP\_451K **EAN**: 5908212066676

Color: chrome
Warranty [years]: 2

## Showe cabin

| half round |
|------------|
| 900        |
| 900        |
| 1850       |
| 5          |
| graphite   |
|            |