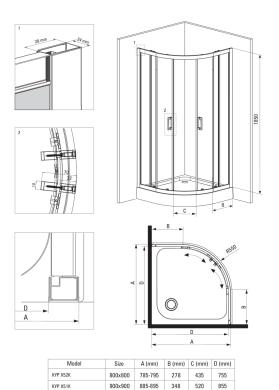

## Shower cabin, half round

**Product code**: KYP\_451K **EAN**: 5908212066676

Color: chrome
Warranty [years]: 2

## Showe cabin

| half round |
|------------|
| 900        |
| 900        |
| 1850       |
| 5          |
| graphite   |
|            |