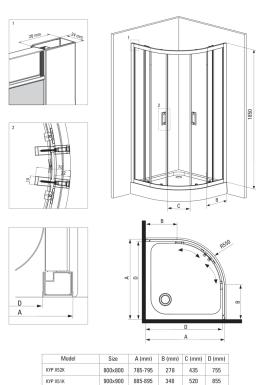

## Showe cabin

| nalf round |
|------------|
| 900        |
| 900        |
| 850        |
| j          |
| ransparent |
|            |