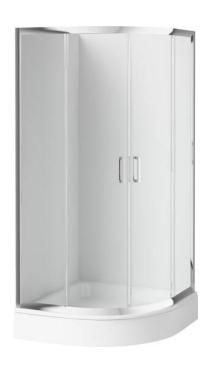

## FUNKIA Shower cabin, half round

**Product code:** KYP\_051K **EAN:** 5908212008652

Color: chrome
Warranty [years]: 2

## Showe cabin

| nalf round |
|------------|
| 900        |
| 900        |
| 850        |
| j          |
| ransparent |
|            |