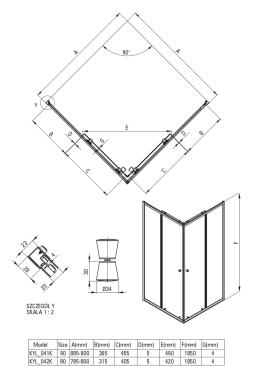

## CILANTRO Shower cabin, square

**Product code:** KYL\_042K **EAN:** 5907650865575

Color: chrome
Warranty [years]: 2

| Showe cabin          |             |  |
|----------------------|-------------|--|
| Shape                | square      |  |
| Width [mm]           | 800         |  |
| Length [mm]          | 800         |  |
| Height [mm]          | 1850        |  |
| Glass thickness [mm] | 4           |  |
| Glass finish         | transparent |  |