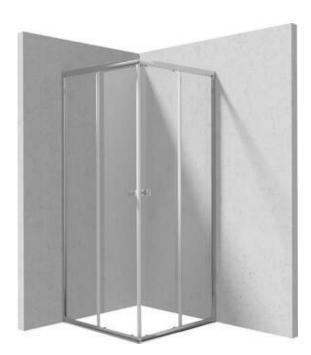

## CILANTRO Shower cabin, square

**Product code:** KYL\_042K **EAN:** 5907650865575

Color: chrome
Warranty [years]: 2

| Showe cabin          |             |  |
|----------------------|-------------|--|
| Shape                | square      |  |
| Width [mm]           | 800         |  |
| Length [mm]          | 800         |  |
| Height [mm]          | 1850        |  |
| Glass thickness [mm] | 4           |  |
| Glass finish         | transparent |  |

## Features:

- Safe and durable tempered glass
- Profiles leveling the curvature of the walls
- Bottom rollers allow for the door detachment and easier product care
- Only the best materials, the quality of which has been confirmed by laboratory tests
- Covering of assembly elements