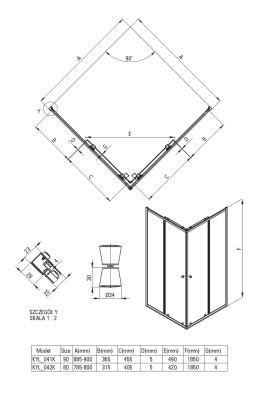

## CILANTRO Shower cabin, square

Product code: KYL\_041K EAN: 5907650865551 Color: chrome Warranty [years]: 2

## Showe cabin

| Shape                | square      |
|----------------------|-------------|
| Width [mm]           | 900         |
| Length [mm]          | 900         |
| Height [mm]          | 1850        |
| Glass thickness [mm] | 4           |
| Glass finish         | transparent |
|                      |             |