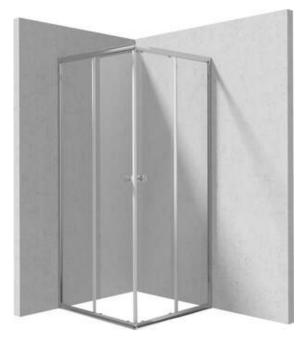

## CILANTRO Shower cabin, square

Product code: KYL\_041K EAN: 5907650865551 Color: chrome Warranty [years]: 2

## Showe cabin

| Shape                | square      |
|----------------------|-------------|
| Width [mm]           | 900         |
| Length [mm]          | 900         |
| Height [mm]          | 1850        |
| Glass thickness [mm] | 4           |
| Glass finish         | transparent |
|                      |             |