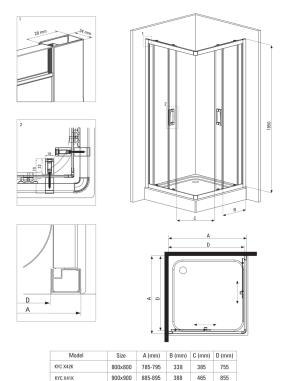

## FUNKIA Shower cabin, square

**Product code:** KYC\_N42K **EAN:** 5908212090350

Color: nero

Warranty [years]: 2

| Snowe cadin |        |  |
|-------------|--------|--|
| Shape       | square |  |
| Width [mm]  | 800    |  |
| Length [mm] | 800    |  |
| Height [mm] | 1850   |  |