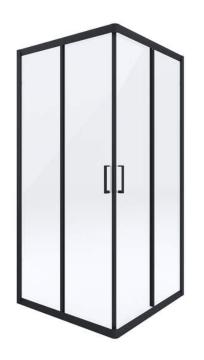

## FUNKIA Shower cabin, square

**Product code:** KYC\_N42K **EAN:** 5908212090350

Color: nero

Warranty [years]: 2

| Snowe cadin |        |  |
|-------------|--------|--|
| Shape       | square |  |
| Width [mm]  | 800    |  |
| Length [mm] | 800    |  |
| Height [mm] | 1850   |  |

## Features:

Glass finish

Chawa sahia

Glass thickness [mm]

- Only the best materials, the quality of which has been confirmed by laboratory tests
- \* Safe and durable tempered glass
- Bottom rollers allow for the door detachment and easier product care
- Covering of assembly elements
- Possibility to install the cabin without a shower tray, directly on the tiles
- Dedicated cleaning agent, safe for cleaned surfaces
- Profiles leveling the curvature of the walls
- Resistance to impacts, chemicals and stains in accordance with PN-EN 14428+A1:2008 norm, confirmed by tests of the Institute of Ceramics and Building Materials