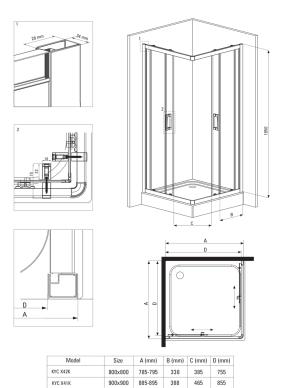

## Showe cabin

| Shape                | square      |
|----------------------|-------------|
| Width [mm]           | 900         |
| Length [mm]          | 900         |
| Height [mm]          | 1850        |
| Glass thickness [mm] | 5           |
| Glass finish         | transparent |