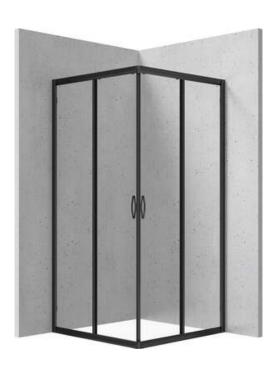

## FUNKIA Shower cabin, square

**Product code:** KYC\_N41K **EAN:** 5908212090336

Color: nero

Warranty [years]: 2

## Showe cabin

| Shape                | square      |
|----------------------|-------------|
| Width [mm]           | 900         |
| Length [mm]          | 900         |
| Height [mm]          | 1850        |
| Glass thickness [mm] | 5           |
| Glass finish         | transparent |