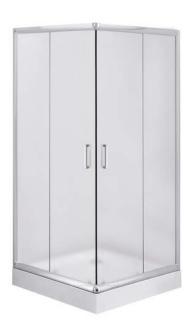

## FUNKIA Shower cabin, square

**Product code:** KYC\_642K **EAN:** 5908212008775

Color: chrome
Warranty [years]: 2

## Showe cabin

| Shape                | square  |
|----------------------|---------|
| Width [mm]           | 800     |
| Length [mm]          | 800     |
| Height [mm]          | 1850    |
| Glass thickness [mm] | 5       |
| Glass finish         | frosted |