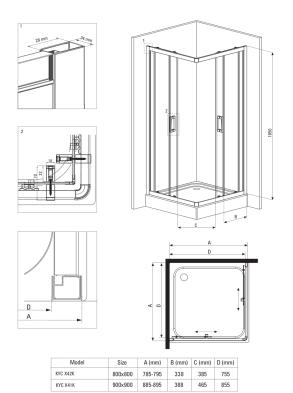

## Showe cabin

| Shape                | square  |
|----------------------|---------|
| Width [mm]           | 800     |
| Length [mm]          | 800     |
| Height [mm]          | 1850    |
| Glass thickness [mm] | 5       |
| Glass finish         | frosted |