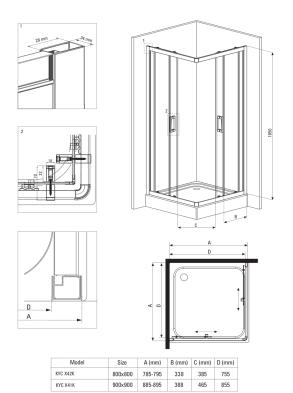

## Showe cabin

| Shape                | square  |
|----------------------|---------|
| Width [mm]           | 900     |
| Length [mm]          | 900     |
| Height [mm]          | 1850    |
| Glass thickness [mm] | 5       |
| Glass finish         | frosted |