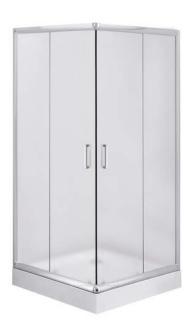

## FUNKIA Shower cabin, square

**Product code:** KYC\_641K **EAN:** 5908212008799

Color: chrome
Warranty [years]: 2

## Showe cabin

| Shape                | square  |
|----------------------|---------|
| Width [mm]           | 900     |
| Length [mm]          | 900     |
| Height [mm]          | 1850    |
| Glass thickness [mm] | 5       |
| Glass finish         | frosted |