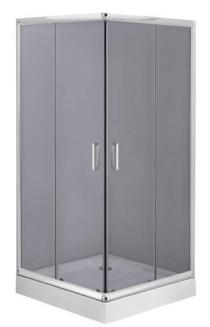

## FUNKIA Shower cabin, square

Product code: KYC\_441K EAN: 5908212008751 Color: chrome Warranty [years]: 2

## Showe cabin

| Shape                | square   |
|----------------------|----------|
| Width [mm]           | 900      |
| Length [mm]          | 900      |
| Height [mm]          | 1850     |
| Glass thickness [mm] | 5        |
| Glass finish         | graphite |
|                      |          |