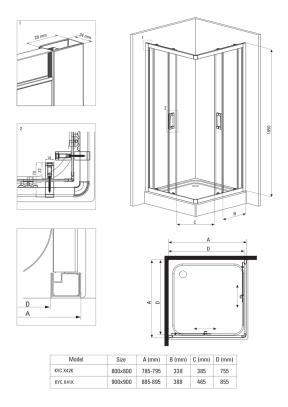

## Showe cabin

| Shape                | square   |
|----------------------|----------|
| Width [mm]           | 900      |
| Length [mm]          | 900      |
| Height [mm]          | 1850     |
| Glass thickness [mm] | 5        |
| Glass finish         | graphite |
|                      |          |