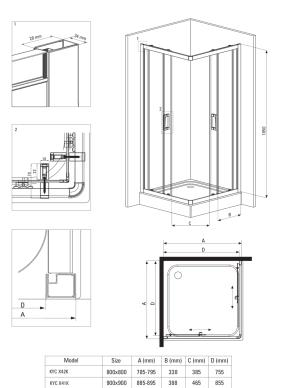

## Showe cabin

| Shape                | square      |
|----------------------|-------------|
| Width [mm]           | 800         |
| Length [mm]          | 800         |
| Height [mm]          | 1850        |
| Glass thickness [mm] | 5           |
| Glass finish         | transparent |