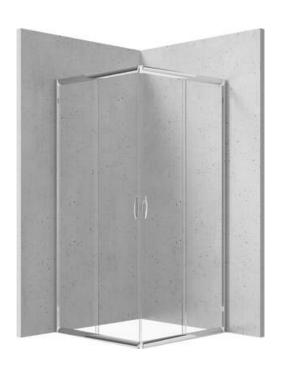

## FUNKIA Shower cabin, square

**Product code:** KYC\_042K **EAN:** 5908212008690

Color: chrome
Warranty [years]: 2

## Showe cabin

| Shape                | square      |
|----------------------|-------------|
| Width [mm]           | 800         |
| Length [mm]          | 800         |
| Height [mm]          | 1850        |
| Glass thickness [mm] | 5           |
| Glass finish         | transparent |