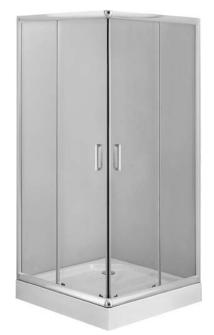

## FUNKIA Shower cabin, square

Product code: KYC\_041K EAN: 5908212008713 Color: chrome Warranty [years]: 2

## Showe cabin

| Shape                | square      |
|----------------------|-------------|
| Width [mm]           | 900         |
| Length [mm]          | 900         |
| Height [mm]          | 1850        |
| Glass thickness [mm] | 5           |
| Glass finish         | transparent |
|                      |             |

## Features:

- Only the best materials, the quality of which has been confirmed by laboratory tests
- \* Safe and durable tempered glass
- Bottom rollers allow for the door detachment and easier product care
- Covering of assembly elements
- Possibility to install the cabin without a shower tray, directly on the tiles
- Dedicated cleaning agent, safe for cleaned surfaces
- Profiles leveling the curvature of the walls
- Resistance to impacts, chemicals and stains in accordance with PN-EN 14428+A1:2008 norm, confirmed by tests of the Institute of Ceramics and Building Materials
- Enclosure sold without the tray