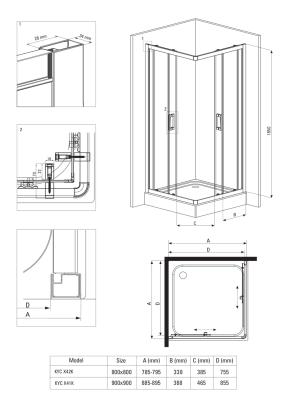

## FUNKIA Shower cabin, square

Product code: KYC\_041K EAN: 5908212008713 Color: chrome Warranty [years]: 2

## Showe cabin

| Shape                | square      |
|----------------------|-------------|
| Width [mm]           | 900         |
| Length [mm]          | 900         |
| Height [mm]          | 1850        |
| Glass thickness [mm] | 5           |
| Glass finish         | transparent |
|                      |             |