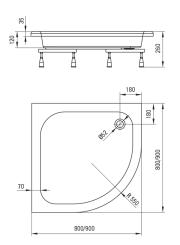

## Shower tray

| Material    | acrylic   |
|-------------|-----------|
| Shape       | halfround |
| Width [mm]  | 800       |
| Length [mm] | 800       |
| Height [mm] | 120       |

Tolerancja wymiarów  $\pm5\%$ dla wartości do 200 mm i  $\pm3\%$ dla wartości powyżej 200 mm All dimensions in mm tolerance  $\pm5\%$  for below 200 mm and  $\pm3\%$  for above 200 mm