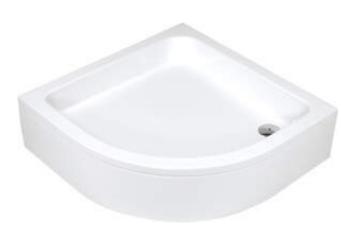

## PLUS II Acrylic shower tray, half round

🐝 deante

Product code: KTU\_032B EAN: 5908212064221 Color: white Warranty [years]: 2

## Shower tray

| Material    | acrylic   |
|-------------|-----------|
| Shape       | halfround |
| Width [mm]  | 800       |
| Length [mm] | 800       |
| Height [mm] | 120       |

## Features:

- Important! The shower tray is sold without a cover. The KTD\_0320 cover fits the shower tray
- Durable acrylic material that maintains its shine and color
- Metal frame with adjustable feet included
- Attention: waste trap NHC\_025C or half-siphon NHC\_620K and CLICK-CLACK plug can be used with the shower tray
- Dedicated cleaning agent, safe for cleaned surfaces
- Only the best materials, the quality of which has been confirmed by laboratory tests