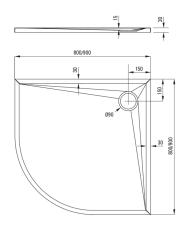

## KERRIA PLUS Acrylic shower tray, half round

**Product code**: KTS\_054B **EAN**: 5907650809715

Color: white

Warranty [years]: 5

| Shower tray |            |  |
|-------------|------------|--|
| Material    | acrylic    |  |
| Shape       | half round |  |
| Width [mm]  | 800        |  |
| Lenath [mm] | 800        |  |

30

Tolerancja wymiarów  $\pm 5\%$  dla wartości do 200 mm i  $\pm 3\%$  dla wartości powyżej 200 mm All dimensions in mm tolerance  $\pm 5\%$  for below 200 mm and  $\pm 3\%$  for above 200 mm