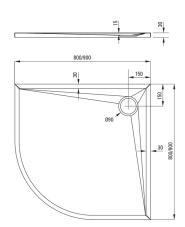

## KERRIA PLUS Acrylic shower tray, half round

**Product code**: KTS\_053B **EAN**: 5907650809692

Color: white

Warranty [years]: 5

| Shower tray |            |  |
|-------------|------------|--|
| Material    | acrylic    |  |
| Shape       | half round |  |
| Width [mm]  | 900        |  |
| Length [mm] | 900        |  |

30

Tolerancja wymiarów  $\pm 5\%$  dla wartości do 200 mm i  $\pm 3\%$  dla wartości powyżej 200 mm All dimensions in mm tolerance  $\pm 5\%$  for below 200 mm and  $\pm 3\%$  for above 200 mm