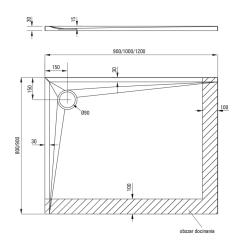

Tolerancja wymiarów  $\pm 5\%$  dla wartości do 200 mm i  $\pm 3\%$  dla wartości powyżej 200 mm All dimensions in mm tolerance  $\pm 5\%$  for below 200 mm and  $\pm 3\%$  for above 200 mm