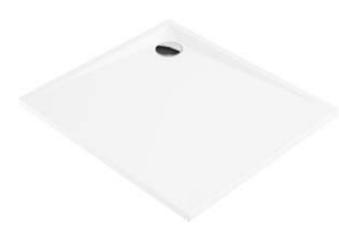

## KERRIA PLUS Acrylic shower tray, rectangular

**Product code:** KTS\_049B **EAN:** 5907650813309

Color: white

Warranty [years]: 5

% deante

## Features:

- Durable acrylic material that maintains its shine and color
- For installation at floor level, directly on the screed or supported by construction material
- SOLID PLUS technology: composite filling guaranteeing full stability, effective insulation and increased soundproofing. Shower tray can be cut to fit any bathroom
- · Possibility of cutting the Kerria Plus shower tray
- Dedicated cleaning agent, safe for cleaned surfaces
- Only the best materials, the quality of which has been confirmed by laboratory tests