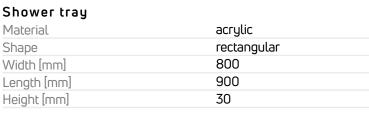

## KERRIA PLUS Acrylic shower tray, rectangular

**Product code:** KTS\_049B **EAN:** 5907650813309

Color: white

Warranty [years]: 5

% deante