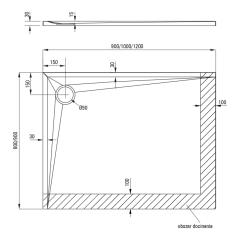

## Shower tray

| Material    | acrylic     |
|-------------|-------------|
| Shape       | rectangular |
| Width [mm]  | 800         |
| Length [mm] | 1000        |
| Height [mm] | 30          |

Tolerancja wymiarów  $\pm5\%$  dla wartości do 200 mm i  $\pm3\%$  dla wartości powyżej 200 mm All dimensions in mm tolerance  $\pm5\%$  for below 200 mm and  $\pm3\%$  for above 200 mm