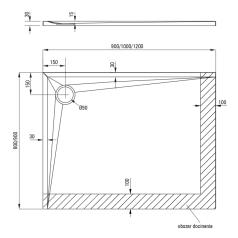

## Shower tray

| Material    | acrylic     |
|-------------|-------------|
| Shape       | rectangular |
| Width [mm]  | 900         |
| Length [mm] | 1000        |
| Height [mm] | 30          |

Tolerancja wymiarów  $\pm5\%$  dla wartości do 200 mm i  $\pm3\%$  dla wartości powyżej 200 mm All dimensions in mm tolerance  $\pm5\%$  for below 200 mm and  $\pm3\%$  for above 200 mm