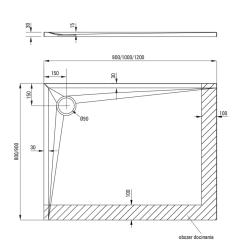

## KERRIA PLUS Acrylic shower tray, rectangular

**Product code:** KTS\_044B **EAN:** 5907650809890

Color: white

Warranty [years]: 5

| Shower | tray |
|--------|------|
|--------|------|

| Material    | acrylic     |
|-------------|-------------|
| Shape       | rectangular |
| Width [mm]  | 800         |
| Length [mm] | 1200        |
| Height [mm] | 30          |

Tolerancja wymiarów  $\pm 5\%$  dla wartości do 200 mm i  $\pm 3\%$  dla wartości powyżej 200 mm All dimensions in mm tolerance  $\pm 5\%$  for below 200 mm and  $\pm 3\%$  for above 200 mm