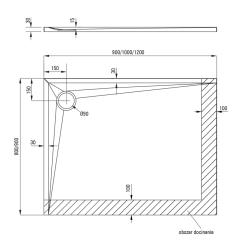

Tolerancja wymiarów  $\pm 5\%$  dla wartości do 200 mm i  $\pm 3\%$  dla wartości powyżej 200 mm All dimensions in mm tolerance  $\pm 5\%$  for below 200 mm and  $\pm 3\%$  for above 200 mm