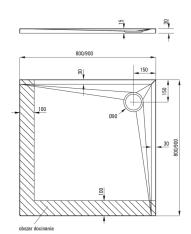

## KERRIA PLUS Acrylic shower tray, square

**Product code**: KTS\_042B **EAN**: 5907650809685

Color: white

Warranty [years]: 5

| Shower tray |         |
|-------------|---------|
| Material    | acrylic |
| Shape       | square  |
| Width [mm]  | 800     |
| Length [mm] | 800     |
| Height [mm] | 30      |

Tolerancja wymiarów  $\pm 5\%$  dla wartości do 200 mm i  $\pm 3\%$  dla wartości powyżej 200 mm All dimensions in mm tolerance  $\pm 5\%$  for below 200 mm and  $\pm 3\%$  for above 200 mm