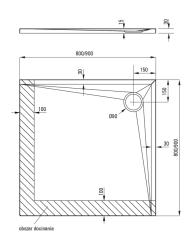

## Shower tray

| Material acrylic | : |
|------------------|---|
| Shape square     | 9 |
| Width [mm] 900   |   |
| Length [mm] 900  |   |
| Height [mm] 30   |   |

Tolerancja wymiarów  $\pm5\%$  dla wartości do 200 mm i  $\pm3\%$  dla wartości powyżej 200 mm All dimensions in mm tolerance  $\pm5\%$  for below 200 mm and  $\pm3\%$  for above 200 mm