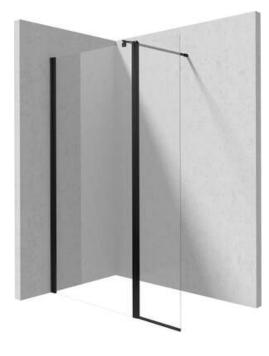

## KERRIA PLUS Movable panel, for Kerria Plus cabins

Product code: KTSXN72P EAN: 5907650813262 Color: nero Warranty [years]: 2

## Showe cabin

| Shape                | rectangular |
|----------------------|-------------|
| Width [mm]           | 400         |
| Height [mm]          | 2000        |
| Glass thickness [mm] | 6           |
| Glass finish         | transparent |
| Active cover         | Yes         |
|                      |             |

## Features:

- Only the best materials, the quality of which has been confirmed by laboratory tests
- Hydrophobic Active-Cover coating that makes it easier for water to run off the glass
- TOTALWHITE transparent glass
- Dedicated cleaning agent, safe for cleaned surfaces