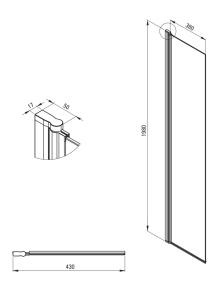

## Showe cabin

| Shape                | rectangular |
|----------------------|-------------|
| Width [mm]           | 400         |
| Height [mm]          | 2000        |
| Glass thickness [mm] | 6           |
| Glass finish         | transparent |
| Active cover         | Yes         |
|                      |             |