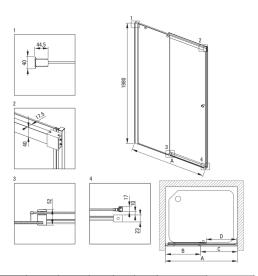

## KERRIA PLUS Shower doors

**Product code:** KTSP018P **EAN:** 5907650836582

Color: chrome
Warranty [years]: 2

| Model    | Size [mm] | A [mm]    | B [mm]    | C [mm] | D [mm] | A+XKC00PX02 [mm] | A+KTS_X22X [mm] |
|----------|-----------|-----------|-----------|--------|--------|------------------|-----------------|
| KTSPX10P | 1000x2000 | 985-1010  | 480-495   | 505    | 390    | 1020-1060        | 1000-1030       |
| KTSPX11P | 1100x2000 | 1085-1110 | 530-545   | 555    | 440    | 1120-1160        | 1100-1130       |
| KTSPX12P | 1200x2000 | 1185-1210 | 580-595   | 605    | 490    | 1220-1260        | 1200-1230       |
| KTSPX13P | 1300x2000 | 1285-1310 | 630-645   | 655    | 540    | 1320-1360        | 1300-1330       |
| KTSPX14P | 1400x2000 | 1385-1410 | 680-695   | 705    | 590    | 1420-1460        | 1400-1430       |
| KTSPX15P | 1500x2000 | 1485-1510 | 730-745   | 755    | 640    | 1520-1560        | 1500-1530       |
| KTSPX16P | 1600x2000 | 1585-1610 | 830-845   | 755    | 640    | 1620-1660        | 1600-1630       |
| KTSPX17P | 1700x2000 | 1685-1710 | 930-945   | 755    | 640    | 1720-1760        | 1700-1730       |
| KTSPX18P | 1800x2000 | 1785-1810 | 1030-1045 | 755    | 640    | 1820-1860        | 1800-1830       |