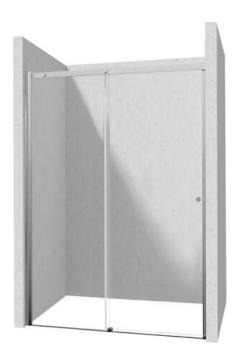

Shower door

Width [mm] 1800

Height [mm] 2000

Glass thickness [mm] 6

Glass finish transparent
installation to be completed with KTS

walk-in

Yes

Features:

Active cover

- Safe and durable tempered glass
- Hydrophobic Active-Cover coating that makes it easier for water to run off the glass
- Dedicated to Active Cover surfaces
- TOTALWHITE transparent glass
- Reversible door that allows the cabin to be mounted on the right or left side
- Covering of assembly elements
- Profiles leveling the curvature of the walls
- Hinges in the plane of the glass
- Modern handles with rubber protection
- Only the best materials, the quality of which has been confirmed by laboratory tests
- Dedicated cleaning agent, safe for cleaned surfaces
- Precise door closing through lifting hinges
- Resistance to impacts, chemicals and stains in accordance with PN-EN 14428+A1:2008 norm, confirmed by tests of the Institute of Ceramics and Building Materials