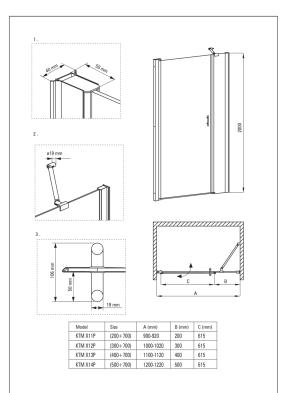

## Shower door

| Width [mm]           | 1100        |
|----------------------|-------------|
| Height [mm]          | 2000        |
| Glass thickness [mm] | 6           |
| Glass finish         | transparent |
| Active cover         | Yes         |