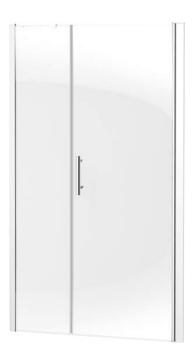

## Shower doors, recessed

**Product code:** KTM\_013P **EAN:** 5908212066256

Color: chrome
Warranty [years]: 2

## Shower door

| Width [mm]           | 1100        |
|----------------------|-------------|
| Height [mm]          | 2000        |
| Glass thickness [mm] | 6           |
| Glass finish         | transparent |
| Active cover         | Yes         |