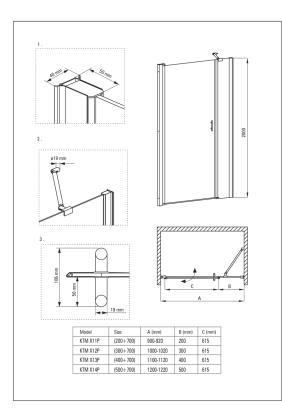

## MOON Shower doors, recessed

Product code: KTM\_011P EAN: 5908212066232 Color: chrome Warranty [years]: 2

## Shower door

| Width [mm]           | 900         |
|----------------------|-------------|
| Height [mm]          | 2000        |
| Glass thickness [mm] | 6           |
| Glass finish         | transparent |
| Active cover         | Yes         |