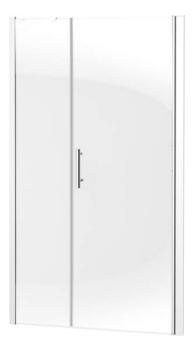

## MOON Shower doors, recessed

Product code: KTM\_011P EAN: 5908212066232 Color: chrome Warranty [years]: 2

## Shower door

| Width [mm]           | 900         |
|----------------------|-------------|
| Height [mm]          | 2000        |
| Glass thickness [mm] | 6           |
| Glass finish         | transparent |
| Active cover         | Yes         |