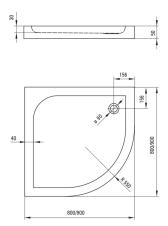

## Shower tray

| Material    | acrylic    |
|-------------|------------|
| Shape       | half round |
| Width [mm]  | 800        |
| Length [mm] | 800        |
| Height [mm] | 50         |

Tolerancja wymiarów  $\pm 5\%$  dla wartości do 200 mm i  $\pm 3\%$  dla wartości powyżej 200 mm All dimensions in mm tolerance  $\pm 5\%$  for below 200 mm and  $\pm 3\%$  for above 200 mm