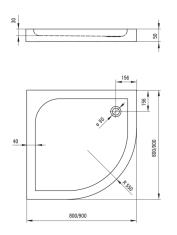

## Shower trayMaterialacrylicShapehalf roundWidth [mm]900Length [mm]900Height [mm]50

Tolerancja wymiarów  $\pm5\%$  dla wartości do 200 mm i $\pm3\%$  dla wartości powyżej 200 mm All dimensions in mm tolerance  $\pm5\%$  for below 200 mm and  $\pm3\%$  for above 200 mm