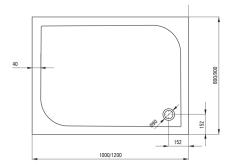

## Shower tray

| Material    | acrylic     |
|-------------|-------------|
| Shape       | rectangular |
| Width [mm]  | 800         |
| Length [mm] | 1000        |
| Height [mm] | 50          |

Tolerancja wymiarów  $\pm5\%$  dla wartości do 200 mm i  $\pm3\%$  dla wartości powyżej 200 mm All dimensions in mm tolerance  $\pm5\%$  for below 200 mm and  $\pm3\%$  for above 200 mm