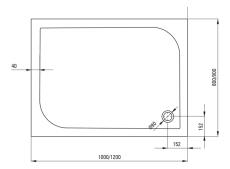

## CUBIC Acrylic shower tray, rectangular

**Product code:** KTK\_045B **EAN:** 5908212053287

Color: white

Warranty [years]: 2

| Shower | tray |
|--------|------|
|--------|------|

| Material    | acrylic     |
|-------------|-------------|
| Shape       | rectangular |
| Width [mm]  | 900         |
| Length [mm] | 1000        |
| Height [mm] | 50          |

Tolerancja wymiarów  $\pm 5\%$  dla wartości do 200 mm i  $\pm 3\%$  dla wartości powyżej 200 mm All dimensions in mm tolerance  $\pm 5\%$  for below 200 mm and  $\pm 3\%$  for above 200 mm