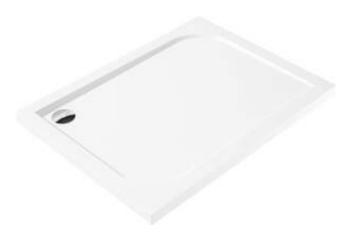

## CUBIC Acrylic shower tray, rectangular

**Product code:** KTK\_045B **EAN:** 5908212053287

Color: white

Warranty [years]: 2

| Shower | tray |
|--------|------|
|--------|------|

| Material    | acrylic     |
|-------------|-------------|
| Shape       | rectangular |
| Width [mm]  | 900         |
| Length [mm] | 1000        |
| Height [mm] | 50          |

## Features:

- Durable acrylic material that maintains its shine and color
- For installation at floor level, directly on the screed or supported by construction material
- Dedicated cleaning agent, safe for cleaned surfaces
- Hygienic certificate of the National Institute of Hygiene confirming the product's compliance with safety standards
- Only the best materials, the quality of which has been confirmed by laboratory tests