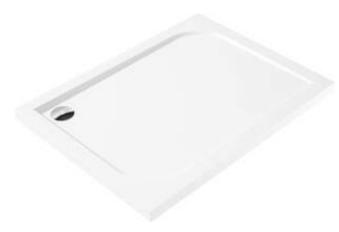

## CUBIC Acrylic shower tray, rectangular

**Product code**: KTK\_044B **EAN**: 5908212027684

Color: white

Warranty [years]: 2

| JIIOWEI LIAL | wer tra | u |
|--------------|---------|---|
|--------------|---------|---|

| Material    | acrylic     |
|-------------|-------------|
| Shape       | rectangular |
| Width [mm]  | 800         |
| Length [mm] | 1200        |
| Height [mm] | 50          |

## Features:

- Durable acrylic material that maintains its shine and color
- For installation at floor level, directly on the screed or supported by construction material
- Attention: waste trap NHC\_029C can be used with the shower tray
- Dedicated cleaning agent, safe for cleaned surfaces
- Only the best materials, the quality of which has been confirmed by laboratory tests