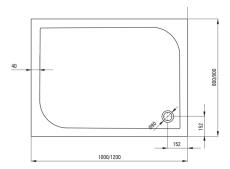

| Material    | acrylic     |
|-------------|-------------|
| Shape       | rectangular |
| Width [mm]  | 800         |
| Length [mm] | 1200        |
| Height [mm] | 50          |

Tolerancja wymiarów  $\pm 5\%$  dla wartości do 200 mm i  $\pm 3\%$  dla wartości powyżej 200 mm All dimensions in mm tolerance  $\pm 5\%$  for below 200 mm and  $\pm 3\%$  for above 200 mm