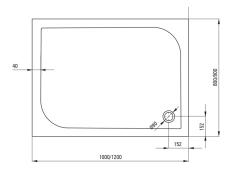

| Material    | acrylic     |  |  |  |
|-------------|-------------|--|--|--|
| Shape       | rectangular |  |  |  |
| Width [mm]  | 900         |  |  |  |
| Length [mm] | 1200        |  |  |  |
| Height [mm] | 50          |  |  |  |

Tolerancja wymiarów  $\pm 5\%$  dla wartości do 200 mm i  $\pm 3\%$  dla wartości powyżej 200 mm All dimensions in mm tolerance  $\pm 5\%$  for below 200 mm and  $\pm 3\%$  for above 200 mm