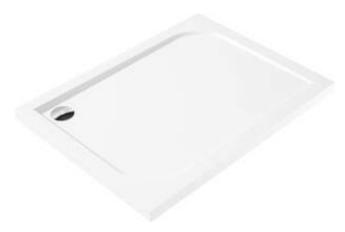

## CUBIC Acrylic shower tray, rectangular

**Product code:** KTK\_043B **EAN:** 5908212027677

Color: white

Warranty [years]: 2

| S | h | 0 | W | е | ٢ | t | ٢ | а | y |
|---|---|---|---|---|---|---|---|---|---|
|---|---|---|---|---|---|---|---|---|---|

| Material    | acrylic     |  |  |  |
|-------------|-------------|--|--|--|
| Shape       | rectangular |  |  |  |
| Width [mm]  | 900         |  |  |  |
| Length [mm] | 1200        |  |  |  |
| Height [mm] | 50          |  |  |  |

## Features:

- Durable acrylic material that maintains its shine and color
- For installation at floor level, directly on the screed or supported by construction material
- Attention: waste trap NHC\_029C can be used with the shower tray
- Dedicated cleaning agent, safe for cleaned surfaces
- Only the best materials, the quality of which has been confirmed by laboratory tests