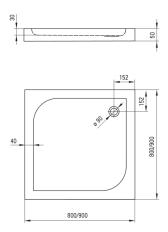

## Acrylic shower tray, square

**Product code**: KTK\_042B **EAN**: 5908212008140

Color: white

Warranty [years]: 2

| Shower tray |         |
|-------------|---------|
| Material    | acrylic |
| Shape       | square  |
| Width [mm]  | 800     |
| Length [mm] | 800     |
| Height [mm] | 50      |

Tolerancja wymiarów  $\pm5\%$  dla wartości do 200 mm i  $\pm3\%$  dla wartości powyżej 200 mm All dimensions in mm tolerance  $\pm5\%$  for below 200 mm and  $\pm3\%$  for above 200 mm