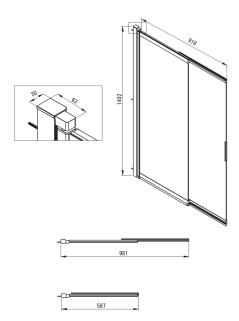

## PRIZMA Bath screen

**Product code:** KTJ\_Z73R **EAN:** 5907650849315

Color: gold

Warranty [years]: 2

| S | C | ٢ | е | е | ٢ |
|---|---|---|---|---|---|
|   |   |   |   |   |   |

| Height [mm]          | 1402        |  |
|----------------------|-------------|--|
| Glass thickness [mm] | 5           |  |
| Glass finish         | transparent |  |
| Active cover         | Yes         |  |