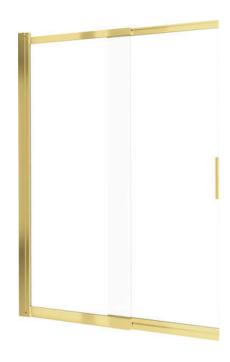

## PRIZMA Bath screen

**Product code:** KTJ\_Z73R **EAN:** 5907650849315

Color: gold

Warranty [years]: 2

| S | C | ٢ | е | е | ٢ |
|---|---|---|---|---|---|
|   |   |   |   |   |   |

| Height [mm]          | 1402        |  |
|----------------------|-------------|--|
| Glass thickness [mm] | 5           |  |
| Glass finish         | transparent |  |
| Active cover         | Yes         |  |