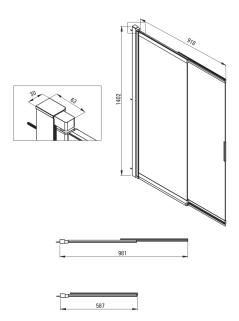

## PRIZMA Bath screen

Product code: KTJ\_R73R EAN: 5907650849308 Color: brushed gold Warranty [years]: 2

| Screen               |             |
|----------------------|-------------|
| Height [mm]          | 1402        |
| Glass thickness [mm] | 5           |
| Glass finish         | transparent |
| Active cover         | Yes         |