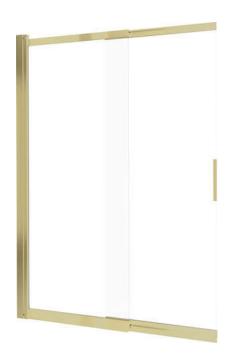

## PRIZMA Bath screen

Product code: KTJ\_R73R EAN: 5907650849308 Color: brushed gold Warranty [years]: 2

| Screen               |             |
|----------------------|-------------|
| Height [mm]          | 1402        |
| Glass thickness [mm] | 5           |
| Glass finish         | transparent |
| Active cover         | Yes         |