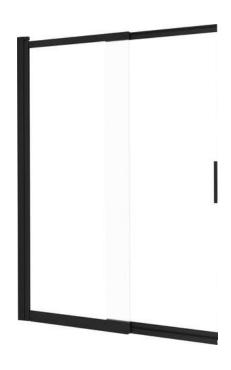

## PRIZMA Bath screen

**Product code:** KTJ\_N73R **EAN:** 5907650837329

Color: nero

Warranty [years]: 2

| S | c | ٢ | е | е | ٢ | 1 |
|---|---|---|---|---|---|---|
|---|---|---|---|---|---|---|

| Height [mm]          | 1402        |
|----------------------|-------------|
| Glass thickness [mm] | 5           |
| Glass finish         | transparent |
| Active cover         | Yes         |

## Features:

- Safe and durable tempered glass
- Hydrophobic Active-Cover coating that makes it easier for water to run off the glass
- Resistance to impacts, chemicals and stains in accordance with PN-EN 14428+A1:2008 norm, confirmed by tests of the Institute of Ceramics and Building Materials
- The profile system makes it possible to reduce the curvature of the walls
- Dedicated to Active Cover surfaces