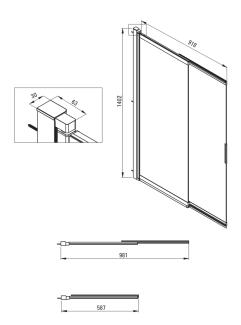

## PRIZMA Bath screen

**Product code:** KTJ\_N73R **EAN:** 5907650837329

Color: nero

Warranty [years]: 2

| S | c | ٢ | е | е | ٢ | 1 |
|---|---|---|---|---|---|---|
|---|---|---|---|---|---|---|

| Height [mm]          | 1402        |
|----------------------|-------------|
| Glass thickness [mm] | 5           |
| Glass finish         | transparent |
| Active cover         | Yes         |