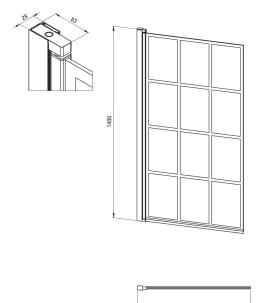

## JASMIN Bath screen

**Product code:** KTJ\_N72P **EAN:** 5907650818816

Color: nero

Warranty [years]: 2

| Screen               |             |
|----------------------|-------------|
| Width [mm]           | 780         |
| Height [mm]          | 1400        |
| Glass thickness [mm] | 5           |
| Glass finish         | transparent |
| Active cover         | Yes         |