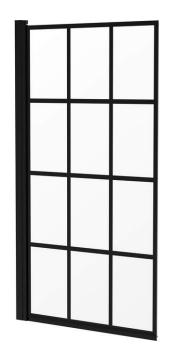

## JASMIN Bath screen

**Product code:** KTJ\_N72P **EAN:** 5907650818816

Color: nero

Warranty [years]: 2

| Screen               |             |
|----------------------|-------------|
| Width [mm]           | 780         |
| Height [mm]          | 1400        |
| Glass thickness [mm] | 5           |
| Glass finish         | transparent |
| Active cover         | Yes         |