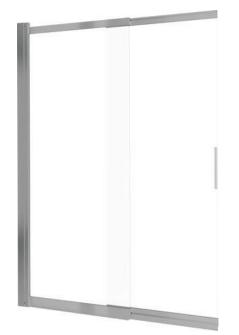

## PRIZMA Bath screen

Product code: KTJ\_F73R EAN: 5907650849292 Color: brushed steel Warranty [years]: 2

## Screen

| Height [mm]          | 1402        |
|----------------------|-------------|
| Glass thickness [mm] | 5           |
| Glass finish         | transparent |
| Active cover         | Yes         |

## Features:

- Safe and durable tempered glass
- Active Cover coating
- Dedicated to Active Cover surfaces
- · Innovative and easy to maintain brushed steel coating
- Resistance to impacts, chemicals and stains in accordance with PN-EN 14428+A1:2008 norm, confirmed by tests of the Institute of Ceramics and Building Materials
- The profile system makes it possible to reduce the curvature of the walls
- Dedicated cleaning agent, safe for cleaned surfaces