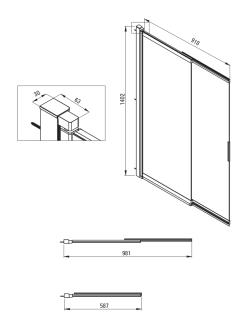

## Screen

| Height [mm]          | 1402        |
|----------------------|-------------|
| Glass thickness [mm] | 5           |
| Glass finish         | transparent |
| Active cover         | Yes         |