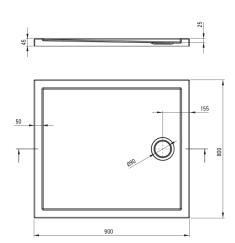

## PRIZMA Acrylic shower tray, rectangular

**Product code:** KTJ\_089B **EAN:** 5907650872221

Color: white

Warranty [years]: 2

| Showe | r tray |
|-------|--------|
|-------|--------|

| Material    | acrylic     |
|-------------|-------------|
| Shape       | rectangular |
| Width [mm]  | 800         |
| Length [mm] | 900         |
| Height [mm] | 45          |

Tolerancja wymiarów  $\pm 5\%$  dla wartości do 200 mm i  $\pm 3\%$  dla wartości powyżej 200 mm All dimensions in mm tolerance  $\pm 5\%$  for below 200 mm and  $\pm 3\%$  for above 200 mm