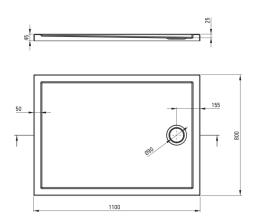

## PRIZMA Acrylic shower tray, rectangular

**Product code:** KTJ\_088B **EAN:** 5907650872276

Color: white

Warranty [years]: 2

| Shower tra | u |
|------------|---|
|------------|---|

| Material    | acrylic     |
|-------------|-------------|
| Shape       | rectangular |
| Width [mm]  | 800         |
| Length [mm] | 1100        |
| Height [mm] | 45          |

Tolerancja wymiarów  $\pm 5\%$  dla wartości do 200 mm i  $\pm 3\%$  dla wartości powyżej 200 mm All dimensions in mm tolerance  $\pm 5\%$  for below 200 mm and  $\pm 3\%$  for above 200 mm