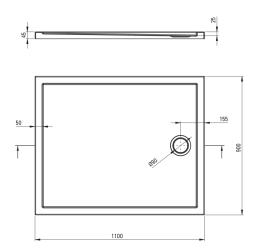

## PRIZMA Acrylic shower tray, rectangular

**Product code:** KTJ\_087B **EAN:** 5907650872313

Color: white

Warranty [years]: 2

| Showe | r tray |
|-------|--------|
|-------|--------|

| Material    | acrylic     |
|-------------|-------------|
| Shape       | rectangular |
| Width [mm]  | 900         |
| Length [mm] | 1100        |
| Height [mm] | 45          |

Tolerancja wymiarów  $\pm 5\%$  dla wartości do 200 mm i  $\pm 3\%$  dla wartości powyżej 200 mm All dimensions in mm tolerance  $\pm 5\%$  for below 200 mm and  $\pm 3\%$  for above 200 mm