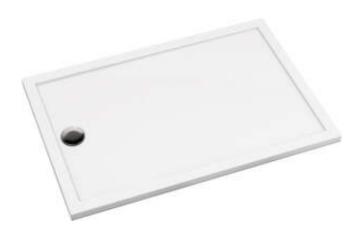

## PRIZMA Acrylic shower tray, rectangular

**Product code:** KTJ\_086B **EAN:** 5907650872252

Color: white

Warranty [years]: 2

| Shower tray | cray |
|-------------|------|
|-------------|------|

| Material    | acrylic     |
|-------------|-------------|
| Shape       | rectangular |
| Width [mm]  | 800         |
| Length [mm] | 1000        |
| Height [mm] | 45          |