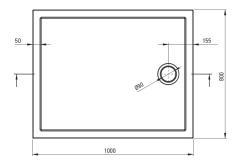

## PRIZMA Acrylic shower tray, rectangular

**Product code:** KTJ\_086B **EAN:** 5907650872252

Color: white

Warranty [years]: 2

| Shower tray | cray |
|-------------|------|
|-------------|------|

| Material    | acrylic     |
|-------------|-------------|
| Shape       | rectangular |
| Width [mm]  | 800         |
| Length [mm] | 1000        |
| Height [mm] | 45          |

Tolerancja wymiarów  $\pm 5\%$  dla wartości do 200 mm i  $\pm 3\%$  dla wartości powyżej 200 mm All dimensions in mm tolerance  $\pm 5\%$  for below 200 mm and  $\pm 3\%$  for above 200 mm