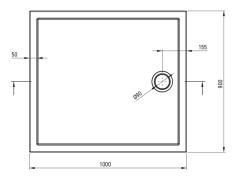

## Shower tray

| Material    | acrylic     |
|-------------|-------------|
| Shape       | rectangular |
| Width [mm]  | 900         |
| Length [mm] | 1000        |
| Height [mm] | 45          |
|             |             |

Tolerancja wymiarów  $\pm5\%$ dla wartości do 200 mm i  $\pm3\%$ dla wartości powyżej 200 mm All dimensions in mm tolerance  $\pm5\%$  for below 200 mm and  $\pm3\%$  for above 200 mm