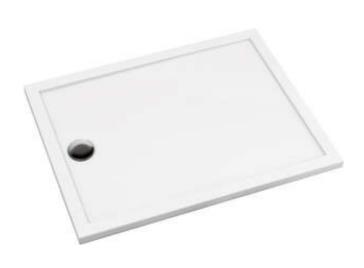

## PRIZMA Acrylic shower tray, rectangular

## Shower tray

| Material    | acrylic     |
|-------------|-------------|
| Shape       | rectangular |
| Width [mm]  | 900         |
| Length [mm] | 1000        |
| Height [mm] | 45          |
|             |             |

## Features:

- Durable acrylic material that maintains its shine and color
- Only the best materials, the quality of which has been confirmed by laboratory tests
- For installation at floor level, directly on the screed or supported by construction material