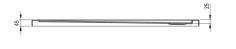

## Shower tray

| Material    | acrylic     |
|-------------|-------------|
| Shape       | rectangular |
| Width [mm]  | 800         |
| Length [mm] | 1200        |
| Height [mm] | 45          |

Tolerancja wymiarów  $\pm5\%$ dla wartości do 200 mm i  $\pm3\%$ dla wartości powyżej 200 mm All dimensions in mm tolerance  $\pm5\%$  for below 200 mm and  $\pm3\%$  for above 200 mm