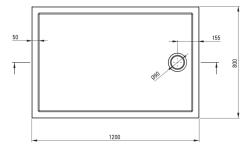

## Shower tray

| Material    | acrylic     |
|-------------|-------------|
| Shape       | rectangular |
| Width [mm]  | 800         |
| Length [mm] | 1200        |
| Height [mm] | 45          |

Tolerancja wymiarów  $\pm5\%$ dla wartości do 200 mm i  $\pm3\%$ dla wartości powyżej 200 mm All dimensions in mm tolerance  $\pm5\%$  for below 200 mm and  $\pm3\%$  for above 200 mm