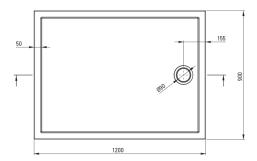

## PRIZMA Acrylic shower tray, rectangular

**Product code:** KTJ\_083B **EAN:** 5907650872351

Color: white

Warranty [years]: 2

| Showe | r tray |
|-------|--------|
|-------|--------|

| Material    | acrylic     |
|-------------|-------------|
| Shape       | rectangular |
| Width [mm]  | 900         |
| Length [mm] | 1200        |
| Height [mm] | 45          |

Tolerancja wymiarów  $\pm 5\%$  dla wartości do 200 mm i  $\pm 3\%$  dla wartości powyżej 200 mm All dimensions in mm tolerance  $\pm 5\%$  for below 200 mm and  $\pm 3\%$  for above 200 mm