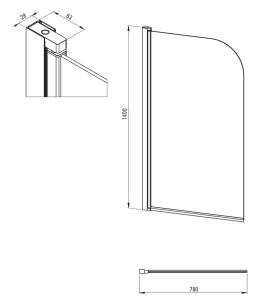

## JASMIN Bath screen

**Product code:** KTJ\_076P **EAN:** 5907650818809

Color: chrome Warranty [years]: 2

| Screen               |             |
|----------------------|-------------|
| Width [mm]           | 780         |
| Height [mm]          | 1400        |
| Glass thickness [mm] | 5           |
| Glass finish         | transparent |
| Active cover         | Yes         |