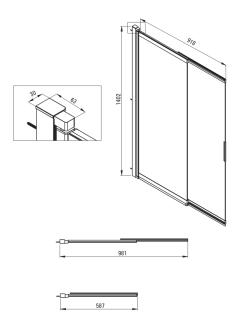

| Height [mm]          | 1402        |
|----------------------|-------------|
| Glass thickness [mm] | 5           |
| Glass finish         | transparent |
| Active cover         | Yes         |