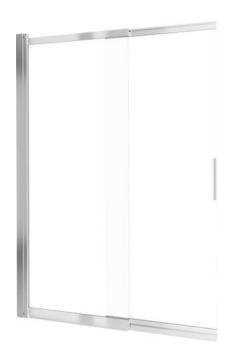

## PRIZMA Bath screen

**Product code:** KTJ\_073R **EAN:** 5907650837312

Color: chrome
Warranty [years]: 2

| С | Г | е  | е   | Γ    | 1     |
|---|---|----|-----|------|-------|
|   |   |    |     |      |       |
|   |   |    |     |      |       |
|   |   |    |     |      |       |
|   |   |    |     |      |       |
|   | С | CГ | сге | сгее | сгеег |

## Features:

- Safe and durable tempered glass
- Hydrophobic Active-Cover coating that makes it easier for water to run off the glass
- Resistance to impacts, chemicals and stains in accordance with PN-EN 14428+A1:2008 norm, confirmed by tests of the Institute of Ceramics and Building Materials
- The profile system makes it possible to reduce the curvature of the walls
- Dedicated to Active Cover surfaces