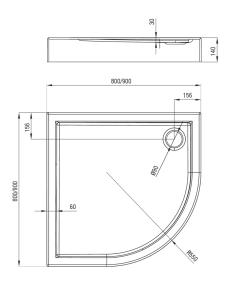

## JASMIN PLUS Acrylic shower tray, half round

**Product code:** KTJ\_054B **EAN:** 5907650809562

Color: white

Warranty [years]: 5

| Shower tray |            |  |
|-------------|------------|--|
| Material    | acrylic    |  |
| Shape       | half round |  |
| Width [mm]  | 800        |  |
| Length [mm] | 800        |  |

140

Tolerancja wymiarów  $\pm 5\%$  dla wartości do 200 mm i  $\pm 3\%$  dla wartości powyżej 200 mm All dimensions in mm tolerance  $\pm 5\%$  for below 200 mm and  $\pm 3\%$  for above 200 mm