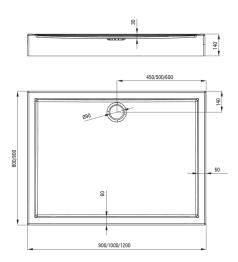

## Shower tray

| Shape rectangular |
|-------------------|
| Shape Total goto. |
| Width [mm] 800    |
| Length [mm] 900   |
| Height [mm] 140   |

Tolerancja wymiarów  $\pm 5\%$  dla wartości do 200 mm i  $\pm 3\%$  dla wartości powyżej 200 mm All dimensions in mm tolerance  $\pm 5\%$  for below 200 mm and  $\pm 3\%$  for above 200 mm