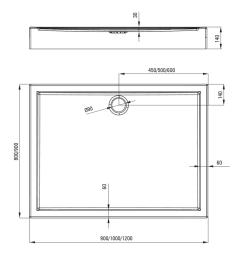

## Shower tray

| Material    | acrylic     |
|-------------|-------------|
| Shape       | rectangular |
| Width [mm]  | 800         |
| Length [mm] | 1200        |
| Height [mm] | 140         |

Tolerancja wymiarów  $\pm5\%$  dla wartości do 200 mm i  $\pm3\%$  dla wartości powyżej 200 mm All dimensions in mm tolerance  $\pm5\%$  for below 200 mm and  $\pm3\%$  for above 200 mm