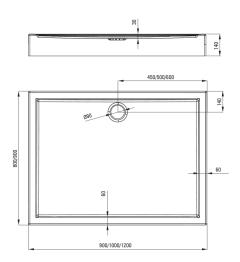

## JASMIN PLUS Acrylic shower tray, rectangular

**Product code:** KTJ\_043B **EAN:** 5907650809609

Color: white

Warranty [years]: 5

| Shower | tray |
|--------|------|
|--------|------|

| Material    | acrylic     |
|-------------|-------------|
| Shape       | rectangular |
| Width [mm]  | 900         |
| Length [mm] | 1200        |
| Height [mm] | 140         |

Tolerancja wymiarów  $\pm 5\%$  dla wartości do 200 mm i  $\pm 3\%$  dla wartości powyżej 200 mm All dimensions in mm tolerance  $\pm 5\%$  for below 200 mm and  $\pm 3\%$  for above 200 mm